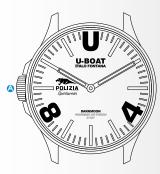

### WATCH FUNCTIONS

- A SCREW CROWN
- B HOUR HAND
- MINUTE HAND

Representative image. Some components may be in different positions or not fitted.

FIRST CLICK

# POSITION 1 NEUTRAL POSITION

operating position of the watch.

POSITION 2

unscrew crown and pull it out to take it to position 2. Rotate the crown to set the desired time.

Push in and screw the crown back to position 1.