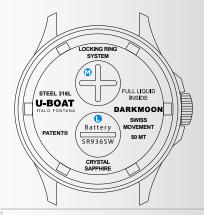

#### BATTERY REPLACEMENT AND OIL ADJUSTMENT

- **1.** Innovative closure system with a compartment for quick battery change **0**.
- 2. Closing system and internal oil regulation, for the exclusive use of U-BOAT specialized technicians  ${\color{orange}\textcircled{0}}.$

**Note:** the oily fluid inside the case may be subject to slight changes in shade due to the natural change of the liquid.

10| DARKMOON • QUARTZ QUARTZ