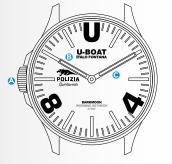

### WATCH FUNCTIONS

- A SCREW CROWN
- B HOUR HAND
- MINUTE HAND

Representative image. Some components may be in different positions or not fitted.

FIRST CLICK