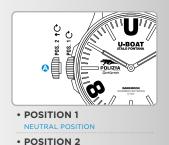

# POSITION 1 NEUTRAL POSITION

operating position of the watch.

POSITION 2

unscrew crown and pull it out to take it to position 2. Rotate the crown to set the desired time.

Push in and screw the crown back to position 1.

**Note:** it is recommended to unscrew the crown a to position 2 when the watch will not be used for a long time, to limit battery consumption.